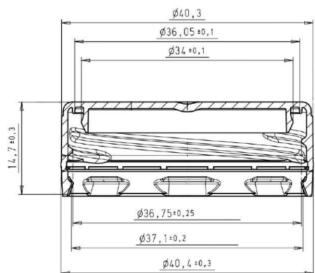

## 38mm Screw Caps

## **General info**

| Item no. (SKU):    |              |
|--------------------|--------------|
| Finish:            | Smooth       |
| Liner:             |              |
| Thread:            | 38mm 3-start |
| Dosage:            | N/A          |
| Hole Size:         | N/A          |
| Material:          | PE           |
| Colour:            | Silver       |
| Print Areas:       | N/A          |
| Country of Origin: | Lithuania    |