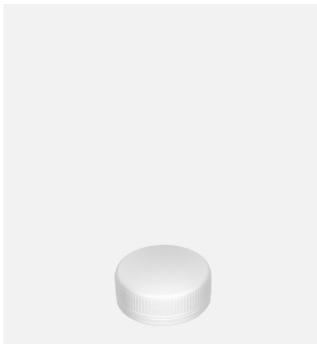

## 38mm Screw Caps

## **General info**

| Item no. (SKU):    |              |
|--------------------|--------------|
| Finish:            | Smooth       |
| Liner:             |              |
| Thread:            | 38mm 3-start |
| Dosage:            | N/A          |
| Hole Size:         | N/A          |
| Material:          | PE           |
| Colour:            | Silver       |
| Print Areas:       | N/A          |
| Country of Origin: | Lithuania    |